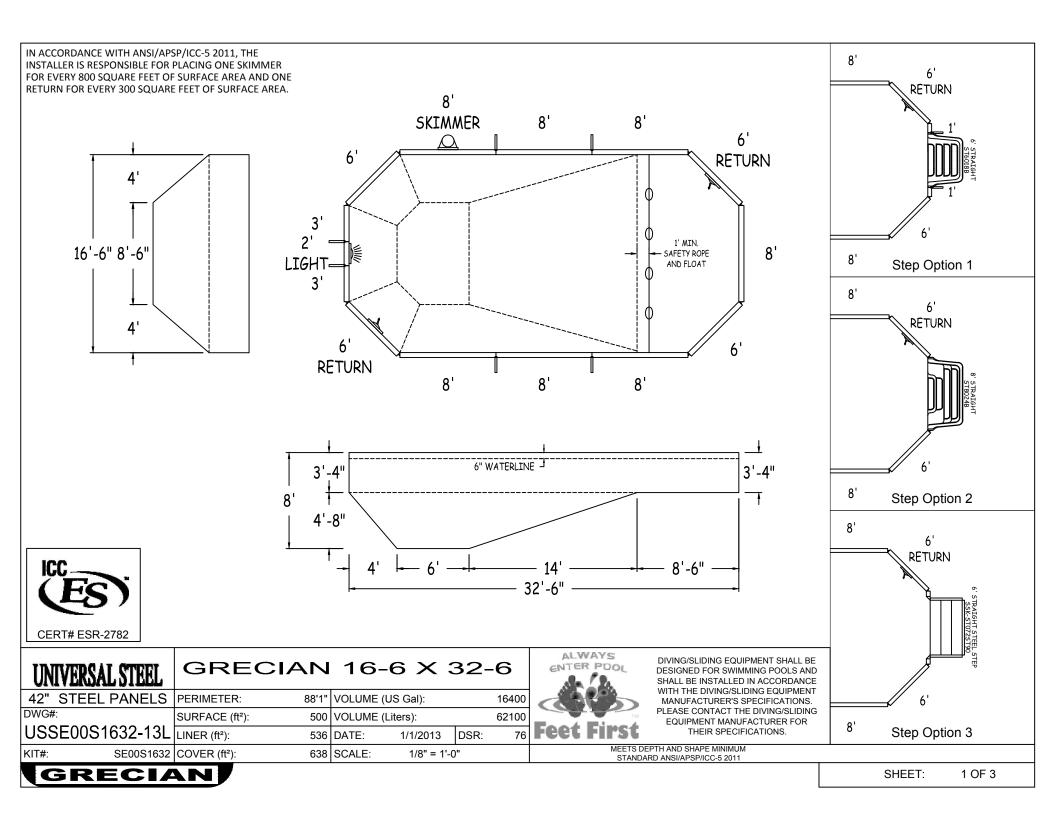

| Diagonals     3 To 5     12'-11     1/2"       1 To 2     24'0"     3 To 6     30'-9     1/2"       1 To 3     28'-6     3/4"     3 To 7     33'-5     1/2" |                  |                |                                                                                                                                                                                                                                                                                                                                                                                                                                                                                                   | Base                                            |                                                                                                |        |
|-------------------------------------------------------------------------------------------------------------------------------------------------------------|------------------|----------------|---------------------------------------------------------------------------------------------------------------------------------------------------------------------------------------------------------------------------------------------------------------------------------------------------------------------------------------------------------------------------------------------------------------------------------------------------------------------------------------------------|-------------------------------------------------|------------------------------------------------------------------------------------------------|--------|
| 1 To 4 30'-9 1/2" 3 To 8 32'-5 3/4"                                                                                                                         |                  | Part number    | Description                                                                                                                                                                                                                                                                                                                                                                                                                                                                                       |                                                 | <b>ÖTYÌO</b>                                                                                   | TYQTY  |
| <u>1 To 5 29'-1 1/2" 4 To 5 6'0"</u>                                                                                                                        |                  | ST0960002X     | 8'                                                                                                                                                                                                                                                                                                                                                                                                                                                                                                | 6                                               | 5                                                                                              | 5 5    |
| <u>1 To 6 16'-5 3/4" 4 To 6 28'-6 3/4"</u><br>1 To 7 12'-11 1/2" 4 To 7 32'-5 3/4"                                                                          |                  | ST0960002*     | 8' SKIMMER                                                                                                                                                                                                                                                                                                                                                                                                                                                                                        | 1                                               | 1                                                                                              | 1 1    |
| $\begin{array}{c ccccccccccccccccccccccccccccccccccc$                                                                                                       |                  | ST0720001X     | 6'                                                                                                                                                                                                                                                                                                                                                                                                                                                                                                | 2                                               | 2                                                                                              | 2 2    |
| 2 To 3 6'0" 5 To 6 24'0"                                                                                                                                    |                  | ST0720001*     | 6' RETURN                                                                                                                                                                                                                                                                                                                                                                                                                                                                                         | 2                                               | 2                                                                                              | 2 2    |
| 2 To 4 12'-11 1/2" 5 To 7 28'-6 3/4"                                                                                                                        |                  | ST0360000X     | 3'                                                                                                                                                                                                                                                                                                                                                                                                                                                                                                | 2                                               | 2                                                                                              | 2 2    |
| 2 To 5 16'-5 3/4" 5 To 8 30'-9 1/2"                                                                                                                         |                  | ST0240000*     | 2' LIGHT                                                                                                                                                                                                                                                                                                                                                                                                                                                                                          | 1                                               | 1                                                                                              | 1 1    |
| <u>2 To 6 29'-1 1/2" 6 To 7 6'0"</u>                                                                                                                        |                  | ST0120000X     | 1'                                                                                                                                                                                                                                                                                                                                                                                                                                                                                                |                                                 | 2                                                                                              |        |
| 2 To 7 30'-9 1/2" 6 To 8 12'-11 1/2"                                                                                                                        |                  | SSC-TRST1207   | 12" Straight Transition                                                                                                                                                                                                                                                                                                                                                                                                                                                                           |                                                 |                                                                                                | - 2    |
| 2 To 8 28'-6 3/4" 7 To 8 8'0"                                                                                                                               |                  | Brace**        | Brace                                                                                                                                                                                                                                                                                                                                                                                                                                                                                             | 6                                               | 8                                                                                              | 6 6    |
| 3 To 4 8'0"                                                                                                                                                 |                  | IPC-AB45       | CONNECTOR CNR ANGLE 45D 42"                                                                                                                                                                                                                                                                                                                                                                                                                                                                       | 8                                               | 8                                                                                              | 6 8    |
|                                                                                                                                                             |                  | IPC-STKPK25    | REBAR STAKE 18" 25PC                                                                                                                                                                                                                                                                                                                                                                                                                                                                              | 1                                               | 1                                                                                              |        |
|                                                                                                                                                             |                  | IPC-HDWSTRT150 | BOLT STR 3/8-16X1" C/W NUT 150PC                                                                                                                                                                                                                                                                                                                                                                                                                                                                  | 1                                               |                                                                                                |        |
|                                                                                                                                                             |                  | IPC-HDW-PK45   | BOLT 45DEG 3/8-16X1-1/2" 72PC                                                                                                                                                                                                                                                                                                                                                                                                                                                                     |                                                 |                                                                                                |        |
|                                                                                                                                                             |                  | IPC-AB45-STP   | CONNECTOR CNR ANGLE STEP 45D                                                                                                                                                                                                                                                                                                                                                                                                                                                                      | 401                                             |                                                                                                | 1 1    |
|                                                                                                                                                             |                  | ST6018B        | THKSHT STEP STR 6'                                                                                                                                                                                                                                                                                                                                                                                                                                                                                | 42 -                                            | -                                                                                              | 2 -    |
|                                                                                                                                                             |                  | ST8024B        |                                                                                                                                                                                                                                                                                                                                                                                                                                                                                                   |                                                 |                                                                                                |        |
|                                                                                                                                                             |                  |                | THKSHT STEP STR SIT N STEP 8'                                                                                                                                                                                                                                                                                                                                                                                                                                                                     |                                                 |                                                                                                |        |
|                                                                                                                                                             |                  | SSK-ST072ST90  | STEEL STEP STR-90D 3 TRD 6'<br>ENDED BRACE: Generic (XXX-XXX)                                                                                                                                                                                                                                                                                                                                                                                                                                     | -                                               | -                                                                                              | - 1    |
| $32' - 5\frac{3''}{4} - 3'9 - 1/8''$                                                                                                                        | 2                | B<br>3<br>     | A     B     CC       4'-3"     28'-3"     32'-8       28'-3"     4'-3"     17'-7       32'-9 1/4"     4'-3"     12'-3"       34'-8 1/2"     12'-3"     4'-3'       32'-8 1/2"     17'-1/4"     4'-3"       12'-3"     34'-8     1/2"       12'-3"     34'-8     1/2"       29'-1     1/2"     17'-1/4"       29'-1     1/2"     32'-9       4'-3"     32'-9     1/4"       29'-1     1/2"     18'-6       29'-1     1/2"     18'-6       19'-3     1/4"     27'-10       10'0"     22'-5     3/4" | 1/2"   1/4"   3"   3"   3"   1/4"   1/2"   3/4" | 17'-<br>32'-8<br>34'-8<br>32'-9<br>28<br>4'<br>4'<br>12<br>24<br>29'-1<br>29'-1<br>10<br>19'-3 | 3 1/4" |
| GRECIAN 16-6 X 32-6                                                                                                                                         | DWG #: USSE00S16 | 32-13L DATE:   | - <u>32'-5 3/4" 36'-5</u><br>1/1/2013 SHEET:                                                                                                                                                                                                                                                                                                                                                                                                                                                      |                                                 | )F 3                                                                                           | 5 3/4" |

| QTY                                  | PART #      | DESCRIPTION           |  |  |  |
|--------------------------------------|-------------|-----------------------|--|--|--|
| 4                                    | ST096000-1  | 8'-0" STRAIGHT        |  |  |  |
| 4                                    | ST072000-1  | 6'-0" STRAIGHT        |  |  |  |
| 4                                    | ST048000-1  | 4'-0" STRAIGHT        |  |  |  |
| 8                                    | CS1212135-1 | 1' X 1' X 135° CORNER |  |  |  |
| 24                                   | CLIP-1      | COPING CLIP           |  |  |  |
| 1                                    | COP-TSPK100 | SCREW, TEK (100/BAG)  |  |  |  |
| NOTE: SOME COPING PIECES MAY NEED    |             |                       |  |  |  |
| TO BE TRIMMED TO LENGTH AS INDICATED |             |                       |  |  |  |
|                                      |             |                       |  |  |  |