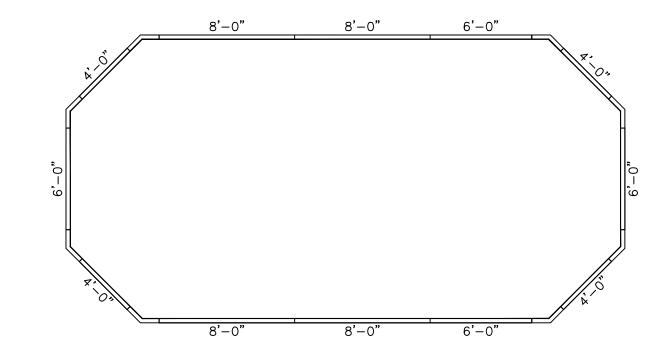

| Diagonals     3 To 5     12'-11     1/2"       1 To 2     24'0"     3 To 6     30'-9     1/2"       1 To 3     28'-6     3/4"     3 To 7     33'-5     1/2" |                  |                |                                                                                                                                                                                                                                                                                                                                                                                                                                                                                                   | Base                                            |                                                                                                |        |
|-------------------------------------------------------------------------------------------------------------------------------------------------------------|------------------|----------------|---------------------------------------------------------------------------------------------------------------------------------------------------------------------------------------------------------------------------------------------------------------------------------------------------------------------------------------------------------------------------------------------------------------------------------------------------------------------------------------------------|-------------------------------------------------|------------------------------------------------------------------------------------------------|--------|
| 1 To 4 30'-9 1/2" 3 To 8 32'-5 3/4"                                                                                                                         |                  | Part number    | Description                                                                                                                                                                                                                                                                                                                                                                                                                                                                                       |                                                 | <b>ÖTYÌO</b>                                                                                   | TYQTY  |
| <u>1 To 5 29'-1 1/2" 4 To 5 6'0"</u>                                                                                                                        |                  | ST0960002X     | 8'                                                                                                                                                                                                                                                                                                                                                                                                                                                                                                | 6                                               | 5                                                                                              | 5 5    |
| <u>1 To 6 16'-5 3/4" 4 To 6 28'-6 3/4"</u><br>1 To 7 12'-11 1/2" 4 To 7 32'-5 3/4"                                                                          |                  | ST0960002*     | 8' SKIMMER                                                                                                                                                                                                                                                                                                                                                                                                                                                                                        | 1                                               | 1                                                                                              | 1 1    |
| $\begin{array}{c ccccccccccccccccccccccccccccccccccc$                                                                                                       |                  | ST0720001X     | 6'                                                                                                                                                                                                                                                                                                                                                                                                                                                                                                | 2                                               | 2                                                                                              | 2 2    |
| 2 To 3 6'0" 5 To 6 24'0"                                                                                                                                    |                  | ST0720001*     | 6' RETURN                                                                                                                                                                                                                                                                                                                                                                                                                                                                                         | 2                                               | 2                                                                                              | 2 2    |
| 2 To 4 12'-11 1/2" 5 To 7 28'-6 3/4"                                                                                                                        |                  | ST0360000X     | 3'                                                                                                                                                                                                                                                                                                                                                                                                                                                                                                | 2                                               | 2                                                                                              | 2 2    |
| 2 To 5 16'-5 3/4" 5 To 8 30'-9 1/2"                                                                                                                         |                  | ST0240000*     | 2' LIGHT                                                                                                                                                                                                                                                                                                                                                                                                                                                                                          | 1                                               | 1                                                                                              | 1 1    |
| <u>2 To 6 29'-1 1/2" 6 To 7 6'0"</u>                                                                                                                        |                  | ST0120000X     | 1'                                                                                                                                                                                                                                                                                                                                                                                                                                                                                                |                                                 | 2                                                                                              |        |
| 2 To 7 30'-9 1/2" 6 To 8 12'-11 1/2"                                                                                                                        |                  | SSC-TRST1207   | 12" Straight Transition                                                                                                                                                                                                                                                                                                                                                                                                                                                                           |                                                 |                                                                                                | - 2    |
| 2 To 8 28'-6 3/4" 7 To 8 8'0"                                                                                                                               |                  | Brace**        | Brace                                                                                                                                                                                                                                                                                                                                                                                                                                                                                             | 6                                               | 8                                                                                              | 6 6    |
| 3 To 4 8'0"                                                                                                                                                 |                  | IPC-AB45       | CONNECTOR CNR ANGLE 45D 42"                                                                                                                                                                                                                                                                                                                                                                                                                                                                       | 8                                               | 8                                                                                              | 6 8    |
|                                                                                                                                                             |                  | IPC-STKPK25    | REBAR STAKE 18" 25PC                                                                                                                                                                                                                                                                                                                                                                                                                                                                              | 1                                               | 1                                                                                              |        |
|                                                                                                                                                             |                  | IPC-HDWSTRT150 | BOLT STR 3/8-16X1" C/W NUT 150PC                                                                                                                                                                                                                                                                                                                                                                                                                                                                  | 1                                               |                                                                                                |        |
|                                                                                                                                                             |                  | IPC-HDW-PK45   | BOLT 45DEG 3/8-16X1-1/2" 72PC                                                                                                                                                                                                                                                                                                                                                                                                                                                                     |                                                 |                                                                                                |        |
|                                                                                                                                                             |                  | IPC-AB45-STP   | CONNECTOR CNR ANGLE STEP 45D                                                                                                                                                                                                                                                                                                                                                                                                                                                                      | 401                                             |                                                                                                | 1 1    |
|                                                                                                                                                             |                  | ST6018B        | THKSHT STEP STR 6'                                                                                                                                                                                                                                                                                                                                                                                                                                                                                | 42 -                                            | -                                                                                              | 2 -    |
|                                                                                                                                                             |                  | ST8024B        |                                                                                                                                                                                                                                                                                                                                                                                                                                                                                                   |                                                 |                                                                                                |        |
|                                                                                                                                                             |                  |                | THKSHT STEP STR SIT N STEP 8'                                                                                                                                                                                                                                                                                                                                                                                                                                                                     |                                                 |                                                                                                |        |
|                                                                                                                                                             |                  | SSK-ST072ST90  | STEEL STEP STR-90D 3 TRD 6'<br>ENDED BRACE: Generic (XXX-XXX)                                                                                                                                                                                                                                                                                                                                                                                                                                     | -                                               | -                                                                                              | - 1    |
| $32' - 5\frac{3''}{4} - 3'9 - 1/8''$                                                                                                                        | 2                | B<br>3<br>     | A     B     CC       4'-3"     28'-3"     32'-8       28'-3"     4'-3"     17'-7       32'-9 1/4"     4'-3"     12'-3"       34'-8 1/2"     12'-3"     4'-3'       32'-8 1/2"     17'-1/4"     4'-3"       12'-3"     34'-8     1/2"       12'-3"     34'-8     1/2"       29'-1     1/2"     17'-1/4"       29'-1     1/2"     32'-9       4'-3"     32'-9     1/4"       29'-1     1/2"     18'-6       29'-1     1/2"     18'-6       19'-3     1/4"     27'-10       10'0"     22'-5     3/4" | 1/2"   1/4"   3"   3"   3"   1/4"   1/2"   3/4" | 17'-<br>32'-8<br>34'-8<br>32'-9<br>28<br>4'<br>4'<br>12<br>24<br>29'-1<br>29'-1<br>10<br>19'-3 | 3 1/4" |
| GRECIAN 16-6 X 32-6                                                                                                                                         | DWG #: USSE00S16 | 32-13L DATE:   | - <u>32'-5 3/4" 36'-5</u><br>1/1/2013 SHEET:                                                                                                                                                                                                                                                                                                                                                                                                                                                      |                                                 | )F 3                                                                                           | 5 3/4" |