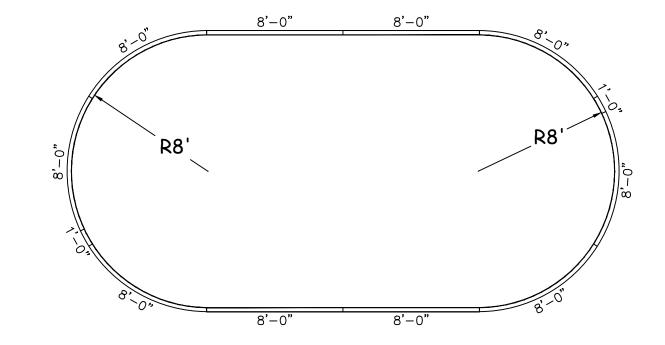

| QTY                                  | PART #      | DESCRIPTION                       |  |  |  |
|--------------------------------------|-------------|-----------------------------------|--|--|--|
| 4                                    | ST096000-1  | 8'-0" STRAIGHT                    |  |  |  |
| 6                                    | RA096096-1  | 8'-0" X 8'-0" RADIUS              |  |  |  |
| 2                                    | RA048096-1  | 1'-0" X 8'-0" RADIUS [4' TRIMMED] |  |  |  |
| 16                                   | CLIP-1      | COPING CLIP                       |  |  |  |
| 1                                    | COP-TSPK100 | SCREW, TEK (100/BAG)              |  |  |  |
| NOTE: SOME COPING PIECES MAY NEED    |             |                                   |  |  |  |
| TO BE TRIMMED TO LENGTH AS INDICATED |             |                                   |  |  |  |