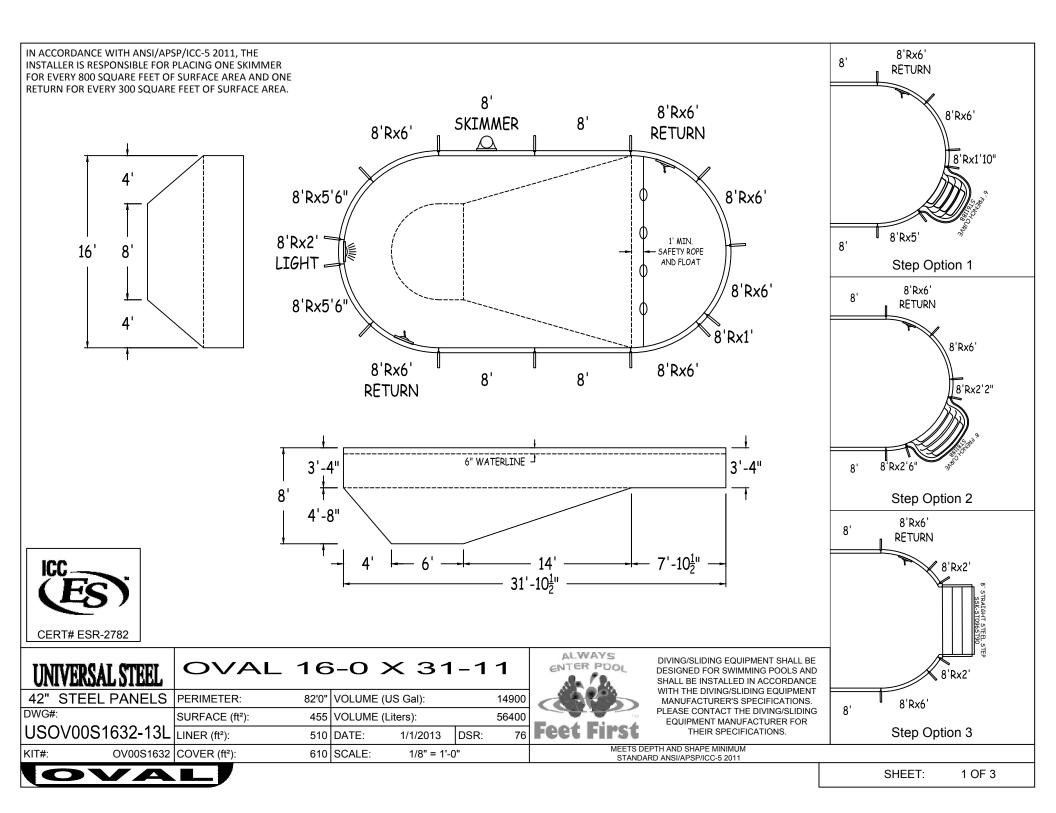

| Center To Center<br>1 To 2 15'-10 1/2"<br>Diagonals |                    |                                       |                                                                                                                                             | Bese on Long Control of Control o |
|-----------------------------------------------------|--------------------|---------------------------------------|---------------------------------------------------------------------------------------------------------------------------------------------|--------------------------------------------------------------------------------------------------------------------------------------------------------------------------------------------------------------------------------------------------------------------------------------------------------------------------------------------------------------------------------------------------------------------------------------------------------------------------------------------------------------------------------------------------------------------------------------------------------------------------------------------------------------------------------------------------------------------------------------------------------------------------------------------------------------------------------------------------------------------------------------------------------------------------------------------------------------------------------------------------------------------------------------------------------------------------------------------------------------------------------------------------------------------------------------------------------------------------------------------------------------------------------------------------------------------------------------------------------------------------------------------------------------------------------------------------------------------------------------------------------------------------------------------------------------------------------------------------------------------------------------------------------------------------------------------------------------------------------------------------------------------------------------------------------------------------------------------------------------------------------------------------------------------------------------------------------------------------------------------------------------------------------------------------------------------------------------------------------------------------------|
| 3 To 4 16'0"                                        |                    | Part number                           | Description                                                                                                                                 |                                                                                                                                                                                                                                                                                                                                                                                                                                                                                                                                                                                                                                                                                                                                                                                                                                                                                                                                                                                                                                                                                                                                                                                                                                                                                                                                                                                                                                                                                                                                                                                                                                                                                                                                                                                                                                                                                                                                                                                                                                                                                                                                |
| <u>3 To 5   22-7 1/2"</u>                           |                    | ST0960002X                            | 8'                                                                                                                                          | 3 3 3 3                                                                                                                                                                                                                                                                                                                                                                                                                                                                                                                                                                                                                                                                                                                                                                                                                                                                                                                                                                                                                                                                                                                                                                                                                                                                                                                                                                                                                                                                                                                                                                                                                                                                                                                                                                                                                                                                                                                                                                                                                                                                                                                        |
| 3 To 6 16'0"<br>4 To 5 16'0"                        |                    | ST0960002*                            | 8' SKIMMER                                                                                                                                  |                                                                                                                                                                                                                                                                                                                                                                                                                                                                                                                                                                                                                                                                                                                                                                                                                                                                                                                                                                                                                                                                                                                                                                                                                                                                                                                                                                                                                                                                                                                                                                                                                                                                                                                                                                                                                                                                                                                                                                                                                                                                                                                                |
| 4 T0 5 100<br>4 T0 6 22'-7 1/2"                     |                    | RA0720961X                            | 8'Rx6'                                                                                                                                      | 4 2 2 2                                                                                                                                                                                                                                                                                                                                                                                                                                                                                                                                                                                                                                                                                                                                                                                                                                                                                                                                                                                                                                                                                                                                                                                                                                                                                                                                                                                                                                                                                                                                                                                                                                                                                                                                                                                                                                                                                                                                                                                                                                                                                                                        |
| 5 To 6 16'0"                                        |                    | RA0720961*                            | 8'Rx6' RETURN                                                                                                                               | 2 2 2 2                                                                                                                                                                                                                                                                                                                                                                                                                                                                                                                                                                                                                                                                                                                                                                                                                                                                                                                                                                                                                                                                                                                                                                                                                                                                                                                                                                                                                                                                                                                                                                                                                                                                                                                                                                                                                                                                                                                                                                                                                                                                                                                        |
|                                                     |                    | RA0660961X                            | 8'Rx5'6"                                                                                                                                    |                                                                                                                                                                                                                                                                                                                                                                                                                                                                                                                                                                                                                                                                                                                                                                                                                                                                                                                                                                                                                                                                                                                                                                                                                                                                                                                                                                                                                                                                                                                                                                                                                                                                                                                                                                                                                                                                                                                                                                                                                                                                                                                                |
|                                                     |                    | RA0600961X                            | 8'Rx5'                                                                                                                                      |                                                                                                                                                                                                                                                                                                                                                                                                                                                                                                                                                                                                                                                                                                                                                                                                                                                                                                                                                                                                                                                                                                                                                                                                                                                                                                                                                                                                                                                                                                                                                                                                                                                                                                                                                                                                                                                                                                                                                                                                                                                                                                                                |
|                                                     |                    | RA0300960X                            | 8'Rx2'6"                                                                                                                                    |                                                                                                                                                                                                                                                                                                                                                                                                                                                                                                                                                                                                                                                                                                                                                                                                                                                                                                                                                                                                                                                                                                                                                                                                                                                                                                                                                                                                                                                                                                                                                                                                                                                                                                                                                                                                                                                                                                                                                                                                                                                                                                                                |
|                                                     |                    | RA0260960X                            | 8'Rx2'2"                                                                                                                                    |                                                                                                                                                                                                                                                                                                                                                                                                                                                                                                                                                                                                                                                                                                                                                                                                                                                                                                                                                                                                                                                                                                                                                                                                                                                                                                                                                                                                                                                                                                                                                                                                                                                                                                                                                                                                                                                                                                                                                                                                                                                                                                                                |
|                                                     |                    | RA0240960*                            | 8'Rx2' LIGHT                                                                                                                                |                                                                                                                                                                                                                                                                                                                                                                                                                                                                                                                                                                                                                                                                                                                                                                                                                                                                                                                                                                                                                                                                                                                                                                                                                                                                                                                                                                                                                                                                                                                                                                                                                                                                                                                                                                                                                                                                                                                                                                                                                                                                                                                                |
|                                                     |                    | RA0240960X                            | 8'Rx2'                                                                                                                                      |                                                                                                                                                                                                                                                                                                                                                                                                                                                                                                                                                                                                                                                                                                                                                                                                                                                                                                                                                                                                                                                                                                                                                                                                                                                                                                                                                                                                                                                                                                                                                                                                                                                                                                                                                                                                                                                                                                                                                                                                                                                                                                                                |
|                                                     |                    | RA0220960X                            | 8'Rx1'10"                                                                                                                                   |                                                                                                                                                                                                                                                                                                                                                                                                                                                                                                                                                                                                                                                                                                                                                                                                                                                                                                                                                                                                                                                                                                                                                                                                                                                                                                                                                                                                                                                                                                                                                                                                                                                                                                                                                                                                                                                                                                                                                                                                                                                                                                                                |
|                                                     |                    | RA0120960X                            | 8'Rx1'                                                                                                                                      |                                                                                                                                                                                                                                                                                                                                                                                                                                                                                                                                                                                                                                                                                                                                                                                                                                                                                                                                                                                                                                                                                                                                                                                                                                                                                                                                                                                                                                                                                                                                                                                                                                                                                                                                                                                                                                                                                                                                                                                                                                                                                                                                |
|                                                     |                    | SSC-TR096S096R                        | 8' STEP IN 8' RAD                                                                                                                           |                                                                                                                                                                                                                                                                                                                                                                                                                                                                                                                                                                                                                                                                                                                                                                                                                                                                                                                                                                                                                                                                                                                                                                                                                                                                                                                                                                                                                                                                                                                                                                                                                                                                                                                                                                                                                                                                                                                                                                                                                                                                                                                                |
|                                                     |                    | Brace**                               | Brace                                                                                                                                       | 14 14 14 14                                                                                                                                                                                                                                                                                                                                                                                                                                                                                                                                                                                                                                                                                                                                                                                                                                                                                                                                                                                                                                                                                                                                                                                                                                                                                                                                                                                                                                                                                                                                                                                                                                                                                                                                                                                                                                                                                                                                                                                                                                                                                                                    |
|                                                     |                    | IPC-STKPK25                           | REBAR STAKE 18" 25PC                                                                                                                        |                                                                                                                                                                                                                                                                                                                                                                                                                                                                                                                                                                                                                                                                                                                                                                                                                                                                                                                                                                                                                                                                                                                                                                                                                                                                                                                                                                                                                                                                                                                                                                                                                                                                                                                                                                                                                                                                                                                                                                                                                                                                                                                                |
|                                                     |                    | IPC-HDWSTRT150                        | BOLT STR 3/8-16X1" C/W NUT 150PC                                                                                                            |                                                                                                                                                                                                                                                                                                                                                                                                                                                                                                                                                                                                                                                                                                                                                                                                                                                                                                                                                                                                                                                                                                                                                                                                                                                                                                                                                                                                                                                                                                                                                                                                                                                                                                                                                                                                                                                                                                                                                                                                                                                                                                                                |
|                                                     |                    | ST6118B                               | THKSHT STEP FRENCH CURVE 6'                                                                                                                 |                                                                                                                                                                                                                                                                                                                                                                                                                                                                                                                                                                                                                                                                                                                                                                                                                                                                                                                                                                                                                                                                                                                                                                                                                                                                                                                                                                                                                                                                                                                                                                                                                                                                                                                                                                                                                                                                                                                                                                                                                                                                                                                                |
|                                                     |                    | ST8118B                               | THKSHT STEP FRENCH CURVE 8'                                                                                                                 |                                                                                                                                                                                                                                                                                                                                                                                                                                                                                                                                                                                                                                                                                                                                                                                                                                                                                                                                                                                                                                                                                                                                                                                                                                                                                                                                                                                                                                                                                                                                                                                                                                                                                                                                                                                                                                                                                                                                                                                                                                                                                                                                |
|                                                     |                    | SSK-ST096ST90                         | STEEL STEP STR-90D 3 TRD 8'                                                                                                                 |                                                                                                                                                                                                                                                                                                                                                                                                                                                                                                                                                                                                                                                                                                                                                                                                                                                                                                                                                                                                                                                                                                                                                                                                                                                                                                                                                                                                                                                                                                                                                                                                                                                                                                                                                                                                                                                                                                                                                                                                                                                                                                                                |
| $A \qquad 2'-3/4" $                                 | •                  | · · · · · · · · · · · · · · · · · · · | NDED BRACE: IPC-FAF4PC-42                                                                                                                   |                                                                                                                                                                                                                                                                                                                                                                                                                                                                                                                                                                                                                                                                                                                                                                                                                                                                                                                                                                                                                                                                                                                                                                                                                                                                                                                                                                                                                                                                                                                                                                                                                                                                                                                                                                                                                                                                                                                                                                                                                                                                                                                                |
|                                                     |                    | B                                     |                                                                                                                                             |                                                                                                                                                                                                                                                                                                                                                                                                                                                                                                                                                                                                                                                                                                                                                                                                                                                                                                                                                                                                                                                                                                                                                                                                                                                                                                                                                                                                                                                                                                                                                                                                                                                                                                                                                                                                                                                                                                                                                                                                                                                                                                                                |
|                                                     | 28                 | 6                                     |                                                                                                                                             |                                                                                                                                                                                                                                                                                                                                                                                                                                                                                                                                                                                                                                                                                                                                                                                                                                                                                                                                                                                                                                                                                                                                                                                                                                                                                                                                                                                                                                                                                                                                                                                                                                                                                                                                                                                                                                                                                                                                                                                                                                                                                                                                |
|                                                     |                    | C 4                                   | 11'-3 3/4" 25'-2" 25   25'-2" 11'-3 3/4" 11'-2   7'-11 1/4" 23'-11 1/4" 28'-5   23'-11 1/4" 7'-11 1/4" 17'-1   28'-9 1/2" 17'-10 1/4" 7'-1' | 0 1/4" 28'-9 1/2"<br>1/4" 23'-11 1/4"                                                                                                                                                                                                                                                                                                                                                                                                                                                                                                                                                                                                                                                                                                                                                                                                                                                                                                                                                                                                                                                                                                                                                                                                                                                                                                                                                                                                                                                                                                                                                                                                                                                                                                                                                                                                                                                                                                                                                                                                                                                                                          |
|                                                     |                    | S2<br>S1<br>H2<br>H1<br>A             | 28'-10" 17'-10" 7'-10   24'0" 7'-10 1/2" 17'   18'-10 1/2" 27'-1 1/4" 21'-1   10'0" 21'-10 1/2" 27'-   - 31'-10 1/2" 35                     | 1 1/4" 7'-11 1/4"<br>0 1/2" 24'0"<br>-10" 28'-10"<br>0 1/2" 10'0"<br>1/4" 18'-10 1/2"<br>-8" 16'0"                                                                                                                                                                                                                                                                                                                                                                                                                                                                                                                                                                                                                                                                                                                                                                                                                                                                                                                                                                                                                                                                                                                                                                                                                                                                                                                                                                                                                                                                                                                                                                                                                                                                                                                                                                                                                                                                                                                                                                                                                             |
| OVAL 16-0 X 31-11                                   | WG #: USOV00S1632- | -13L DATE: 1                          | I/1/2013 SHEET                                                                                                                              | 2 OF 3                                                                                                                                                                                                                                                                                                                                                                                                                                                                                                                                                                                                                                                                                                                                                                                                                                                                                                                                                                                                                                                                                                                                                                                                                                                                                                                                                                                                                                                                                                                                                                                                                                                                                                                                                                                                                                                                                                                                                                                                                                                                                                                         |