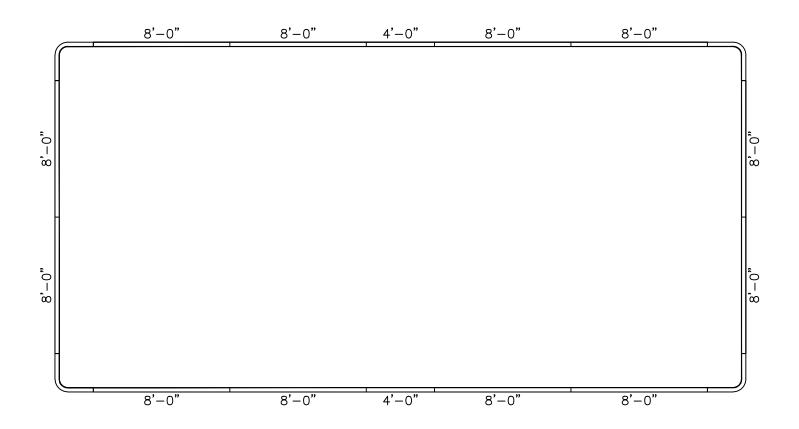

RECTANGLE-6IN RAD 20-0 X 40-0

DWG #:

USRE06S2040-13L

DATE: 1/1/2013

SHEET: 2

2 OF 3

| QTY PART#                         |                                      | DESCRIPTION            |  |  |  |  |
|-----------------------------------|--------------------------------------|------------------------|--|--|--|--|
| 4                                 | CN000006-1                           | 6" RADIUS CORNER PIECE |  |  |  |  |
| 12                                | ST096000-1                           | 8'-0" STRAIGHT         |  |  |  |  |
| 2                                 | ST048000-1                           | 4'-0" STRAIGHT         |  |  |  |  |
| 22                                | CLIP-1                               | COPING CLIP            |  |  |  |  |
| 2 COP-TSPK100                     |                                      | SCREW, TEK (100/BAG)   |  |  |  |  |
| NOTE: SOME COPING PIECES MAY NEED |                                      |                        |  |  |  |  |
|                                   | TO BE TRIMMED TO LENGTH AS INDICATED |                        |  |  |  |  |