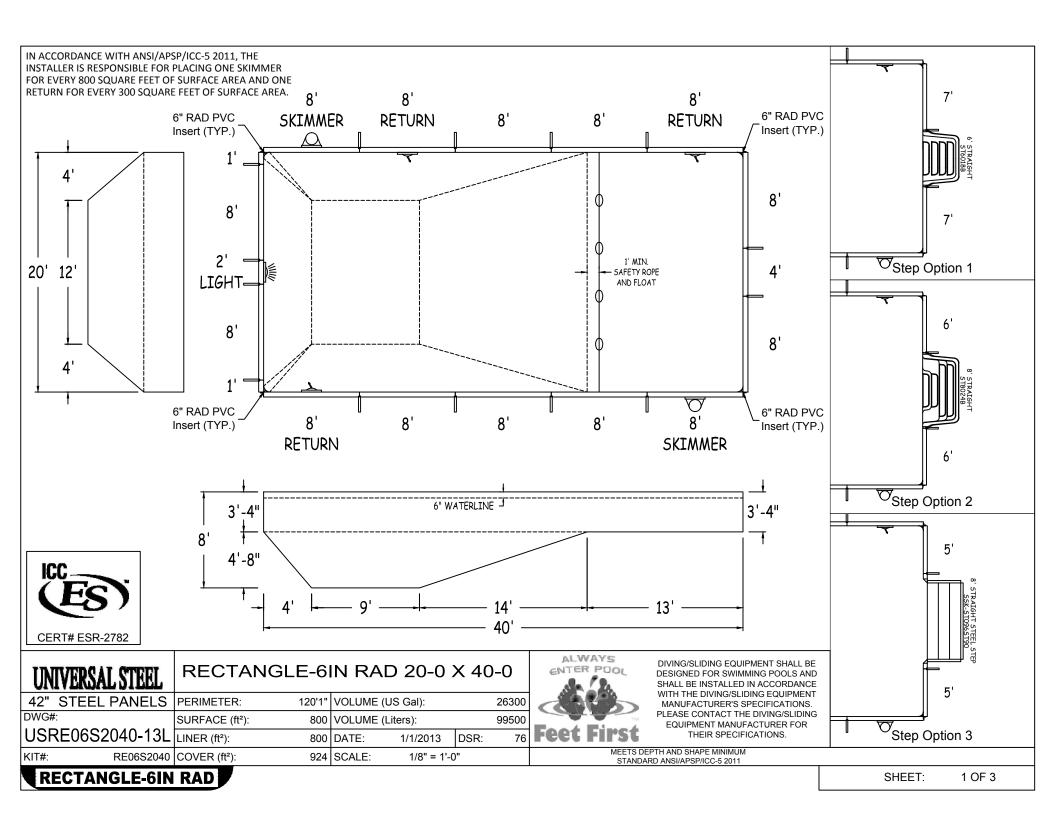

| \\                               | s/s                                                                                                                                                                                                                                            |             | <u>ار ج</u>                                                                                                                                                                                                                                                                                                                                                                                                                                                                                                                                                                                                                                                                                                                                                                                               | [2]<br>[]                                                                                                                                                                                                                                                                                                                                                                                                                                                                                                                                                                                                                                                                                                                                                                                                                                                                                                                                                                                                                                                                                 |
|----------------------------------|------------------------------------------------------------------------------------------------------------------------------------------------------------------------------------------------------------------------------------------------|-------------|-----------------------------------------------------------------------------------------------------------------------------------------------------------------------------------------------------------------------------------------------------------------------------------------------------------------------------------------------------------------------------------------------------------------------------------------------------------------------------------------------------------------------------------------------------------------------------------------------------------------------------------------------------------------------------------------------------------------------------------------------------------------------------------------------------------|-------------------------------------------------------------------------------------------------------------------------------------------------------------------------------------------------------------------------------------------------------------------------------------------------------------------------------------------------------------------------------------------------------------------------------------------------------------------------------------------------------------------------------------------------------------------------------------------------------------------------------------------------------------------------------------------------------------------------------------------------------------------------------------------------------------------------------------------------------------------------------------------------------------------------------------------------------------------------------------------------------------------------------------------------------------------------------------------|
| Description                      | QTY                                                                                                                                                                                                                                            | ~           | QTY                                                                                                                                                                                                                                                                                                                                                                                                                                                                                                                                                                                                                                                                                                                                                                                                       | QTY                                                                                                                                                                                                                                                                                                                                                                                                                                                                                                                                                                                                                                                                                                                                                                                                                                                                                                                                                                                                                                                                                       |
| 8'                               | 9                                                                                                                                                                                                                                              | 7           | 7                                                                                                                                                                                                                                                                                                                                                                                                                                                                                                                                                                                                                                                                                                                                                                                                         | 7                                                                                                                                                                                                                                                                                                                                                                                                                                                                                                                                                                                                                                                                                                                                                                                                                                                                                                                                                                                                                                                                                         |
| 8' SKIMMER                       | 2                                                                                                                                                                                                                                              | 2           | 2                                                                                                                                                                                                                                                                                                                                                                                                                                                                                                                                                                                                                                                                                                                                                                                                         | 2                                                                                                                                                                                                                                                                                                                                                                                                                                                                                                                                                                                                                                                                                                                                                                                                                                                                                                                                                                                                                                                                                         |
| 8' RETURN                        | 3                                                                                                                                                                                                                                              | 3           | 3                                                                                                                                                                                                                                                                                                                                                                                                                                                                                                                                                                                                                                                                                                                                                                                                         | 3                                                                                                                                                                                                                                                                                                                                                                                                                                                                                                                                                                                                                                                                                                                                                                                                                                                                                                                                                                                                                                                                                         |
| 7'                               | -                                                                                                                                                                                                                                              | 2           | -                                                                                                                                                                                                                                                                                                                                                                                                                                                                                                                                                                                                                                                                                                                                                                                                         | -                                                                                                                                                                                                                                                                                                                                                                                                                                                                                                                                                                                                                                                                                                                                                                                                                                                                                                                                                                                                                                                                                         |
| 6'                               | -                                                                                                                                                                                                                                              | -           | 2                                                                                                                                                                                                                                                                                                                                                                                                                                                                                                                                                                                                                                                                                                                                                                                                         | -                                                                                                                                                                                                                                                                                                                                                                                                                                                                                                                                                                                                                                                                                                                                                                                                                                                                                                                                                                                                                                                                                         |
| 5'                               | -                                                                                                                                                                                                                                              | -           | -                                                                                                                                                                                                                                                                                                                                                                                                                                                                                                                                                                                                                                                                                                                                                                                                         | 2                                                                                                                                                                                                                                                                                                                                                                                                                                                                                                                                                                                                                                                                                                                                                                                                                                                                                                                                                                                                                                                                                         |
| 4'                               | 1                                                                                                                                                                                                                                              | -           | -                                                                                                                                                                                                                                                                                                                                                                                                                                                                                                                                                                                                                                                                                                                                                                                                         | -                                                                                                                                                                                                                                                                                                                                                                                                                                                                                                                                                                                                                                                                                                                                                                                                                                                                                                                                                                                                                                                                                         |
| 2' LIGHT                         | 1                                                                                                                                                                                                                                              | 1           | 1                                                                                                                                                                                                                                                                                                                                                                                                                                                                                                                                                                                                                                                                                                                                                                                                         | 1                                                                                                                                                                                                                                                                                                                                                                                                                                                                                                                                                                                                                                                                                                                                                                                                                                                                                                                                                                                                                                                                                         |
| 1'                               | 2                                                                                                                                                                                                                                              | 2           | 2                                                                                                                                                                                                                                                                                                                                                                                                                                                                                                                                                                                                                                                                                                                                                                                                         | 2                                                                                                                                                                                                                                                                                                                                                                                                                                                                                                                                                                                                                                                                                                                                                                                                                                                                                                                                                                                                                                                                                         |
| 12" Straight Transition          | -                                                                                                                                                                                                                                              | -           | -                                                                                                                                                                                                                                                                                                                                                                                                                                                                                                                                                                                                                                                                                                                                                                                                         | 2                                                                                                                                                                                                                                                                                                                                                                                                                                                                                                                                                                                                                                                                                                                                                                                                                                                                                                                                                                                                                                                                                         |
| Brace                            | 14                                                                                                                                                                                                                                             | 14          | 14                                                                                                                                                                                                                                                                                                                                                                                                                                                                                                                                                                                                                                                                                                                                                                                                        | 14                                                                                                                                                                                                                                                                                                                                                                                                                                                                                                                                                                                                                                                                                                                                                                                                                                                                                                                                                                                                                                                                                        |
| CONNECTOR CNR ANGLE 90D 42"      | 4                                                                                                                                                                                                                                              | 4           | 4                                                                                                                                                                                                                                                                                                                                                                                                                                                                                                                                                                                                                                                                                                                                                                                                         | 4                                                                                                                                                                                                                                                                                                                                                                                                                                                                                                                                                                                                                                                                                                                                                                                                                                                                                                                                                                                                                                                                                         |
| CORNER INSERT 6" RAD PVC 42"     | 4                                                                                                                                                                                                                                              | 4           | 4                                                                                                                                                                                                                                                                                                                                                                                                                                                                                                                                                                                                                                                                                                                                                                                                         | 4                                                                                                                                                                                                                                                                                                                                                                                                                                                                                                                                                                                                                                                                                                                                                                                                                                                                                                                                                                                                                                                                                         |
| REBAR STAKE 18" 25PC             | 2                                                                                                                                                                                                                                              | 2           | 2                                                                                                                                                                                                                                                                                                                                                                                                                                                                                                                                                                                                                                                                                                                                                                                                         | 2                                                                                                                                                                                                                                                                                                                                                                                                                                                                                                                                                                                                                                                                                                                                                                                                                                                                                                                                                                                                                                                                                         |
| BOLT STR 3/8-16X1" C/W NUT 150PC | 2                                                                                                                                                                                                                                              | 2           | 2                                                                                                                                                                                                                                                                                                                                                                                                                                                                                                                                                                                                                                                                                                                                                                                                         | 2                                                                                                                                                                                                                                                                                                                                                                                                                                                                                                                                                                                                                                                                                                                                                                                                                                                                                                                                                                                                                                                                                         |
| THKSHT STEP STR 6'               | -                                                                                                                                                                                                                                              | 1           | -                                                                                                                                                                                                                                                                                                                                                                                                                                                                                                                                                                                                                                                                                                                                                                                                         | -                                                                                                                                                                                                                                                                                                                                                                                                                                                                                                                                                                                                                                                                                                                                                                                                                                                                                                                                                                                                                                                                                         |
| THKSHT STEP STR SIT N STEP 8'    | -                                                                                                                                                                                                                                              | -           | 1                                                                                                                                                                                                                                                                                                                                                                                                                                                                                                                                                                                                                                                                                                                                                                                                         | -                                                                                                                                                                                                                                                                                                                                                                                                                                                                                                                                                                                                                                                                                                                                                                                                                                                                                                                                                                                                                                                                                         |
| STEEL STEP STR-90D 3 TRD 8'      | _                                                                                                                                                                                                                                              | -           |                                                                                                                                                                                                                                                                                                                                                                                                                                                                                                                                                                                                                                                                                                                                                                                                           | 1                                                                                                                                                                                                                                                                                                                                                                                                                                                                                                                                                                                                                                                                                                                                                                                                                                                                                                                                                                                                                                                                                         |
|                                  | Description 8' 8' SKIMMER 8' RETURN 7' 6' 5' 4' 2' LIGHT 1' 12" Straight Transition Brace CONNECTOR CNR ANGLE 90D 42" CORNER INSERT 6" RAD PVC 42" REBAR STAKE 18" 25PC BOLT STR 3/8-16X1" C/W NUT 150PC THKSHT STEP STR 6' THKSHT STEP STR 6' | Description | Description         QTY QTY           8'         9         7           8' SKIMMER         2         2           8' RETURN         3         3           7'         -         2           6'         -         -           5'         -         -           4'         1         -           2' LIGHT         1         1           1'         2         2           12" Straight Transition         -         -           Brace         14         14           CONNECTOR CNR ANGLE 90D 42"         4         4           CORNER INSERT 6" RAD PVC 42"         4         4           REBAR STAKE 18" 25PC         2         2           BOLT STR 3/8-16X1" C/W NUT 150PC         2         2           THKSHT STEP STR 6'         -         1           THKSHT STEP STR SIT N STEP 8'         -         - | Description         QTY QTY QTY           8'         9         7         7           8' SKIMMER         2         2         2         2           8' RETURN         3         3         3         3           7'         -         2         -         6'         -         -         2         5         -         -         -         2         2         2         2         1         1         1         1         1         1         1         1         1         1         1         1         1         1         1         1         1         1         1         1         1         1         1         1         1         1         1         1         1         1         1         1         1         1         1         1         1         1         1         1         1         1         1         1         1         1         1         1         1         1         1         1         1         1         1         1         1         1         1         1         1         1         1         1         1         1         1         1         2 |

\*\* RECOMMENDED BRACE: Generic (XXX-XXX)

| <del> -</del> | 40'              |
|---------------|------------------|
| A H           | 3'0"   3'0"   B  |
| 10,           |                  |
| 1,0" —        |                  |
| D H2          | 3'0" - 3'0" S2 C |

|    | Α           | В           | C           | D           |
|----|-------------|-------------|-------------|-------------|
| 1  | 0"          | 40'0"       | 44'-8 3/4"  | 20'0"       |
| 2  | 40'0"       | 0"          | 20'0"       | 44'-8 3/4"  |
| 3  | 44'-8 3/4"  | 20'0"       | 0"          | 40'0"       |
| 4  | 20'0"       | 44'-8 3/4"  | 40'0"       | 0"          |
| S2 | 33'-7 1/4"  | 23'-10 1/4" | 13'0"       | 27'0"       |
| S1 | 27'0"       | 13'0"       | 23'-10 1/4" | 33'-7 1/4"  |
| H2 | 23'-10 1/4" | 33'-7 1/4"  | 27'0"       | 13'0"       |
| H1 | 13'0"       | 27'0"       | 33'-7 1/4"  | 23'-10 1/4" |
| Α  | -           | 40'0"       | 44'-8 3/4"  | 20'0"       |
|    |             |             |             |             |