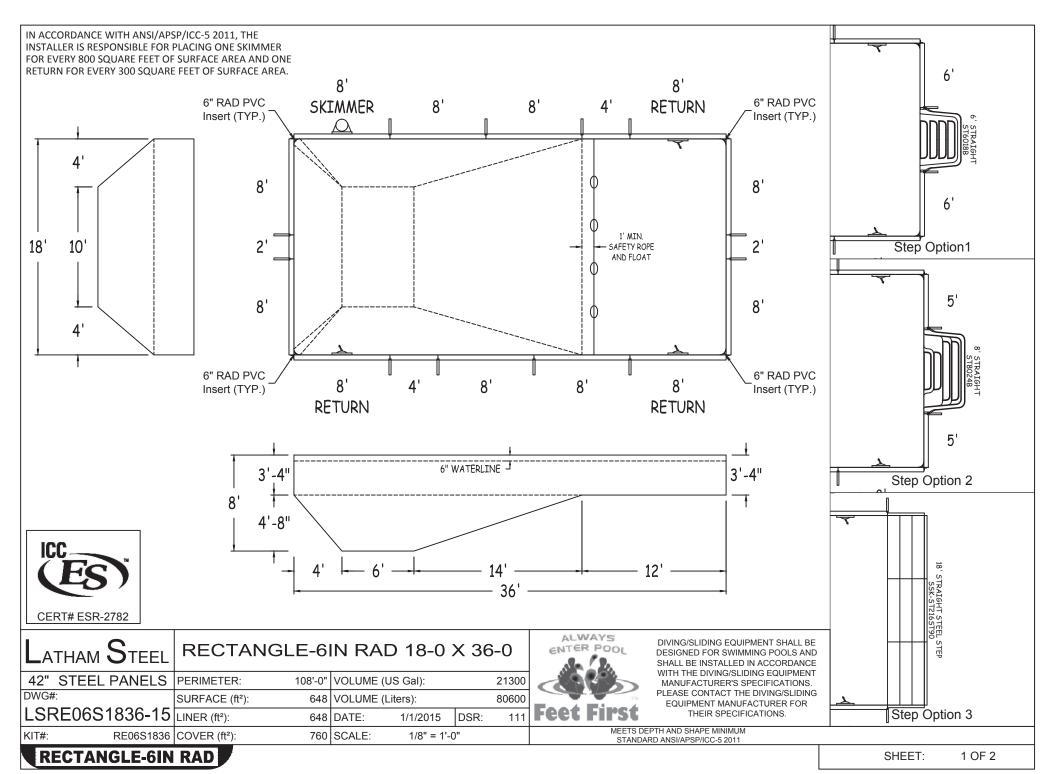

| 36'  2'0"  36'  2'0"  36'  36'  36'  36'  36'  36'  36'  36                                          | Diagonals   S1toS2   18'-0"   H1toH2   18'-0"   S1toH1   14'-0"   S2toH2   14'-0"   S1toH2   22'-9 3/4"   H1toS2   22'-9 3/4"   1 to 2   36'-0"   1 to 3   40'-3"   1 to 4   18'-0"   2 to 3   18'-0"   2 to 4   40'-3"   3 to 4   36'-0" |   | Part number         Description           ST0960002X         8'           ST0960002*         8' SKIMMER           ST0960002*         8' RETURN           ST0720001X         6'           ST0600001X         5'           ST0480001X         4'6"           ST0240000X         2'           Brace         Brace           PC-AB90         CONNECTOR CNR ANGLE           PC-AB90-INS6R         CORNER INSERT 6" RAD F           PC-STKPK25         REBAR STAKE 18" 25PC