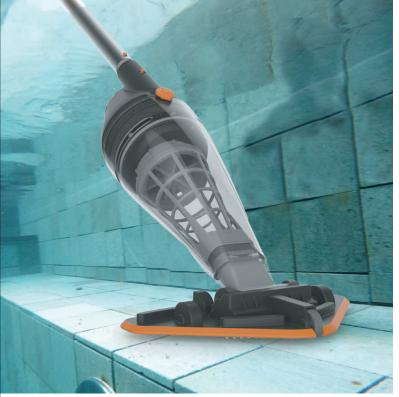

## HIGH-POWERED RECHARGEABLE POOL VACUUM

Ideal for Cleaning Medium to Large Pools

- Vacuums debris underwater.
- Rechargeable battery pack.
  Lithium-ion battery: extended life, no memory effect, and constant performance.
- Easily turned on / off at the press of a soft-touch button.
- Quick water release value drains filtered water to enable easy lifting of cleaner from pool.
- Debris is collected in an easy-to-access and easy-to-empty stainless steel filter cage.
- Clear clip-lock cover enables debris to be seen.
- Hold by its ergonomic handle or connect to a standard telescopic pole (not included) with quick release V-clip.
- Entirely submergible.
- Includes 2 interchangeable heads:
- Pivoting suction head with wheels to glide easily on any pool surface, with underside brushes.
  Brush nozzle to reach any corners in spas.
- Recommended for: Medium to large pools
- Recommended for pool depths up to 3m / 9.8ft