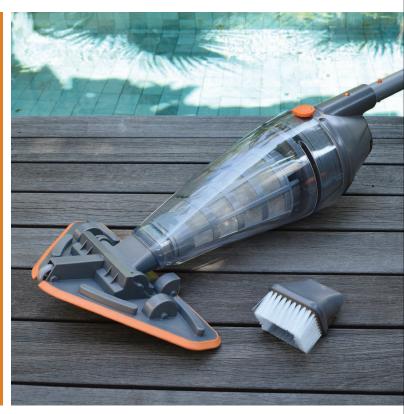

# HIGH-POWERED RECHARGEABLE POOL VACUUM

V300 VEKTRO®

90MIN

**BRUSH NOZZLE** 

PRO VAC HEAD

## HIGH-POWERED RECHARGEABLE POOL VACUUM

Ideal for Cleaning Medium to Large Pools

- Vacuums debris underwater.
- Rechargeable battery pack.
  Lithium-ion battery: extended life, no memory effect, and constant performance.
- Easily turned on / off at the press of a soft-touch button.
- Quick water release value drains filtered water to enable easy lifting of cleaner from pool.
- Debris is collected in an easy-to-access and easy-to-empty stainless steel filter cage.
- Clear clip-lock cover enables debris to be seen.
- Hold by its ergonomic handle or connect to a standard telescopic pole (not included) with quick release V-clip.
- Entirely submergible.
- Includes 2 interchangeable heads:
- Pivoting suction head with wheels to glide easily on any pool surface, with underside brushes.
  Brush nozzle to reach any corners in spas.
- Recommended for: Medium to large pools
- Recommended for pool depths up to 3m / 9.8ft