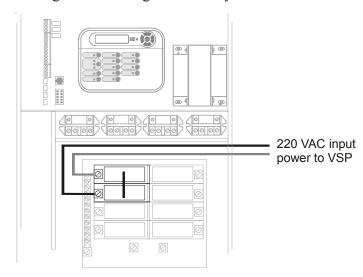

**Hayward Variable Speed Pump:** Proper installation of a Hayward Variable Speed Pump (VSP) includes high voltage input wiring, low voltage communication wiring, and menu configuration/settings. This Pool Control can operate up to 2 Hayward TriStar VSPs and 4 EcoStar VSPs. Refer to the diagram below for proper input wiring to the VSP. Wiring from the 220V breaker must NOT connect through the Filter/Lights/Aux relay.