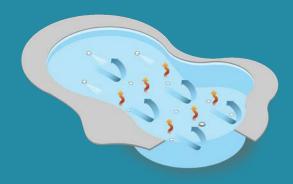

### MAXIMUM CLEANING COVERAGE

With cleaning heads that rotate through 18 positions in a full 360°, the powerful Caretaker system efficiently rids the pool of debris, ensures complete and reliable coverage, and minimizes the time required for maintenance.

### SELF-CLEANING POOL TECHNOLOGY

Water is directed by the Caretaker valve to cleaning heads located strategically throughout your pool. During each cleaning cycle, a group of two or more heads rises slightly from the floor to project a powerful stream of water that propels debris towards the main drain. This thorough process efficiently cleans 99% of your pool while circulating water, chemicals, and heat in a fraction of the time it would take other pool cleaning systems.

## EFFICIENTLY CLEANS 99% OF YOUR POOL