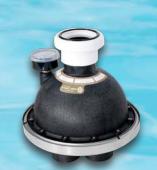

#### HYDRAULIC

Considered the workhorse of the industry, this valve has long provided pool owners with a dependable and efficient in-floor cleaning system. Ideal for smaller pools or spas, the 5-port valve maximizes power to give your pool a robust and thorough cleaning.