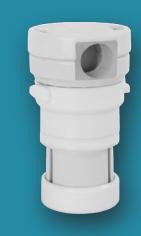

### ELECTRONIC DISCRETE CONTROL OF THE PROPERTY OF

This high efficiency valve boosts pool cleaning capacity to a powerful level that competitors can't touch. Perfect for larger pools, this valve is the only electronic 8-port system on the market. No other valve provides customizable run times, quicker cleaning, and less energy use.

#### **HYDRAULIC**

The all-new Caretaker REVOLUTION 6-port valve is the most durable, most efficient and easiest to service system we have ever built! The industry-exclusive shifting mechanism, we call QuickFlow™, maximizes the time of full cleaning pressure to each zone more efficiently than any hydraulic valve we have tested. A new one-piece gear cartridge also makes the valve easier than ever to service and maintain.

#### HYDRAULIC

Considered the workhorse of the industry, this valve has long provided pool owners with a dependable and efficient in-floor cleaning system. Ideal for smaller pools or spas, the 5-port valve maximizes power to give your pool a robust and thorough cleaning.