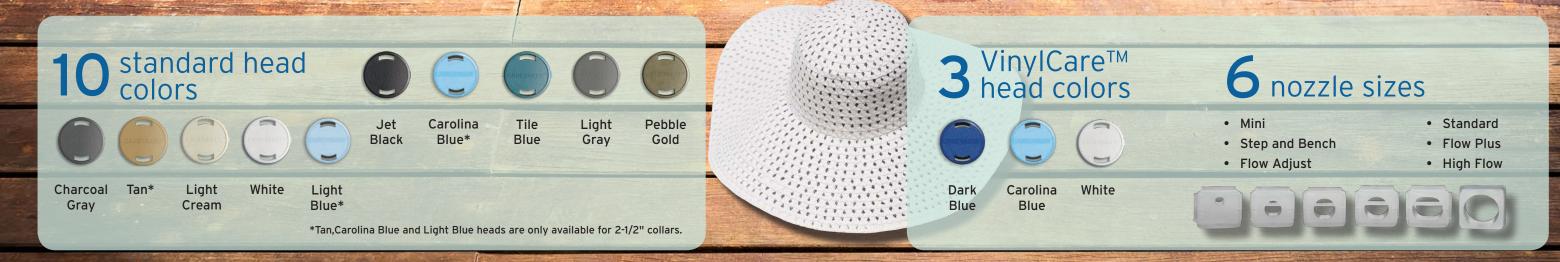

### ADJUSTABLE AND FLEXIBLE

Six nozzle sizes maximize the flow needed for select areas and allow customized flow for steps, benches, and swim outs.
Our unique collar design provides flexible positioning of heads for maximum cleaning power.