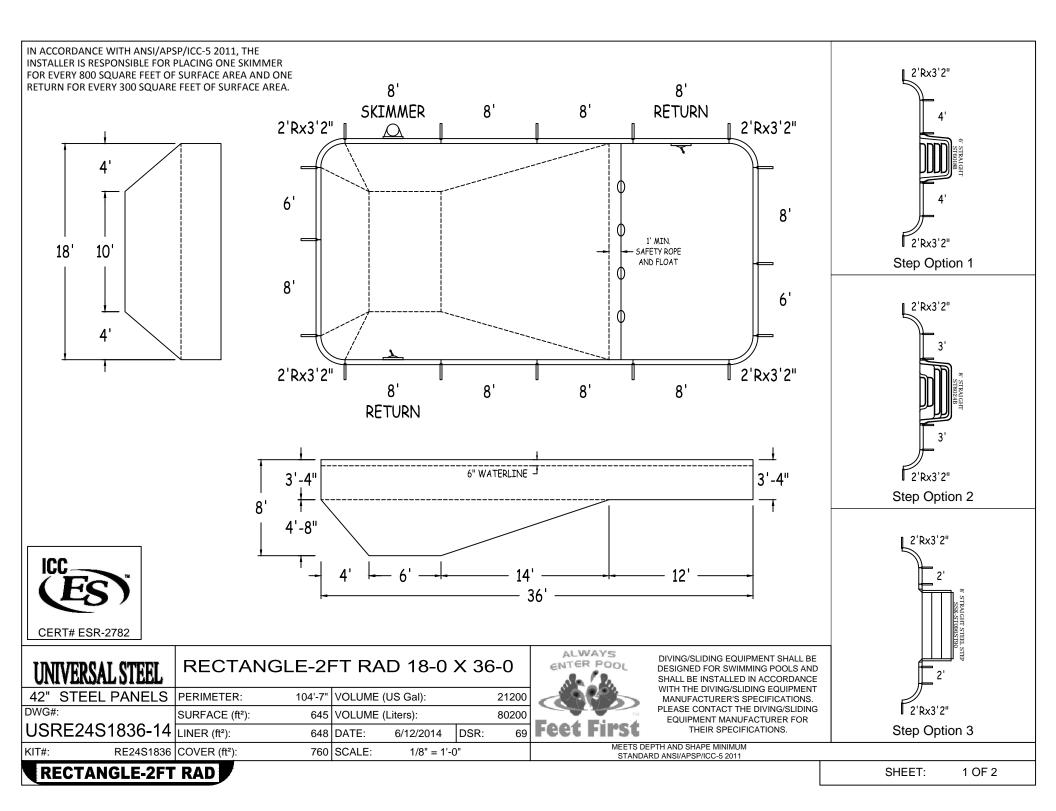

|                | Ba                               | 00          | ,  9 | .  9 | <u>.</u> |
|----------------|----------------------------------|-------------|------|------|----------|
|                |                                  | <u>0</u> /§ |      |      |          |
| Part number    | Description                      | QTY         | QTY  | QTY  | QTY      |
| ST0960002X     | 8'                               | 7           | 6    | 6    | 6        |
| ST0960002*     | 8' SKIMMER                       | 1           | 1    | 1    | 1        |
| ST0960002*     | 8' RETURN                        | 2           | 2    | 2    | 2        |
| ST0720001X     | 6'                               | 2           | 1    | 1    | 1        |
| ST0480001X     | 4'                               | -           | 2    | -    | -        |
| ST0360000X     | 3'                               | -           | -    | 2    | -        |
| ST0240000X     | 2'                               | -           | -    | -    | 2        |
| CN0380241X     | 2'Rx3'2"                         | 4           | 4    | 4    | 4        |
| SSC-TRST1207   | 12" Straight Transition          | -           | -    | -    | 2        |
| Brace          | Brace                            | 16          | 17   | 17   | 17       |
| IPC-STKPK25    | REBAR STAKE 18" 25PC             | 2           | 2    | 2    | 2        |
| IPC-HDWSTRT150 | BOLT STR 3/8-16X1" C/W NUT 150PC | 2           | 2    | 2    | 2        |
| ST6018B        | THKSHT STEP STR 6'               | -           | 1    | -    | -        |
| ST8024B        | THKSHT STEP STR SIT N STEP 8'    | -           | -    | 1    | -        |
| SSK-ST096ST90  | STEEL STEP STR-90D 3 TRD 8'      | -           | -    | -    | 1        |