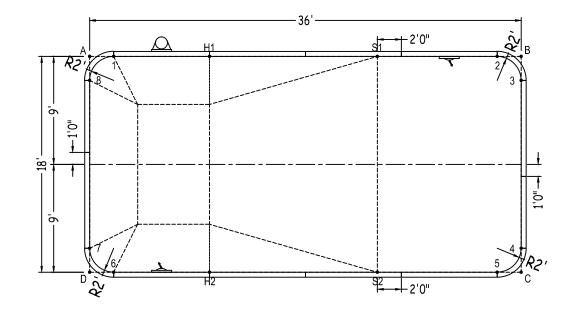

|        | iagonals   | 3 To 5 | 16'-1 1/2" |
|--------|------------|--------|------------|
| 1 To 2 | 32'-0"     | 3 To 6 | 37'-7"     |
| 1 To 3 | 34'- 3/4"  | 3 To 7 | 38'-7 1/2" |
| 1 To 4 | 37'-7"     | 3 To 8 | 36'-0"     |
| 1 To 5 | 36'-8 1/2" | 4 To 5 | 2'-10"     |
| 1 To 6 | 18'-0"     | 4 To 6 | 34'- 3/4"  |
| 1 To 7 | 16'-1 1/2" | 4 To 7 | 36'-0"     |
| 1 To 8 | 2'-10"     | 4 To 8 | 38'-7 1/2" |
| 2 To 3 | 2'-10"     | 5 To 6 | 32'-0"     |
| 2 To 4 | 16'-1 1/2" | 5 To 7 | 34'- 3/4"  |
| 2 To 5 | 18'-0"     | 5 To 8 | 37'-7"     |
| 2 To 6 | 36'-8 1/2" | 6 To 7 | 2'-10"     |
| 2 To 7 | 37'-7"     | 6 To 8 | 16'-1 1/2" |
| 2 To 8 | 34'- 3/4"  | 7 To 8 | 14'-0"     |
| 3 To 4 | 14'-0"     |        |            |
|        |            |        |            |

DWG #:

USRE24S1836-14

|   |          | А          | В          | C             | D                                 |  |  |
|---|----------|------------|------------|---------------|-----------------------------------|--|--|
|   | 1        | 2'-0"      | 34'-0"     | 38'-5 3/4"    | 18'-1 1/4"                        |  |  |
|   | 2 34'-0" |            | 2'-0"      | 18'-1 1/4"    | 38'-5 3/4"                        |  |  |
|   | 3        | 36'- 3/4"  | 2'-0"      | 16'-0"        | 39'-4 3/4"<br>36'- 3/4"<br>34'-0" |  |  |
|   | 4        | 39'-4 3/4" | 16'-0"     | 2'-0"         |                                   |  |  |
|   | 5        | 38'-5 3/4" | 18'-1 1/4" | 2'-0"         |                                   |  |  |
|   | 6        | 18'-1 1/4" | 38'-5 3/4" | 34'-0"        | 2'-0"                             |  |  |
|   | 7        | 16'-0"     | 39'-4 3/4" | 36'- 3/4"     | 2'-0"                             |  |  |
|   | 8        | 2'-0"      | 36'- 3/4"  | 39'-4 3/4"    | 16'-0"                            |  |  |
|   | S2       | 30'-0"     | 21'-7 1/2" | 12'-0"        | 24'-0"                            |  |  |
|   | S1       | 24'-0"     | 12'-0"     | 21'-7 1/2"    | 30'-0"                            |  |  |
|   | H2       | 20'-7"     | 31'-7 1/2" | 26'-0"        | 10'-0"                            |  |  |
|   | H1       | 10'-0"     | 26'-0"     | 31'-7 1/2"    | 20'-7"                            |  |  |
|   | Α        | -          | 36'-0"     | 40'-3"        | 18'-0"                            |  |  |
| D | ATE:     | 6/12/2014  |            | SHEET: 2 OF 2 |                                   |  |  |