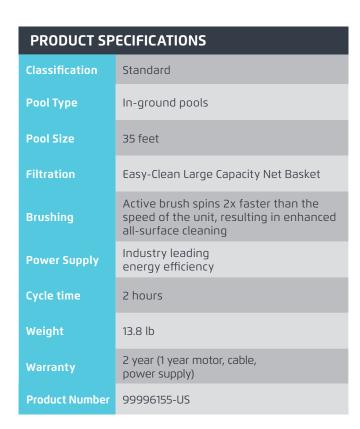

# **STANDARD CLASS**

The Standard Class is our most economical line of cleaners providing value-driven performance. It's a great, affordable way to a clean, clear and healthy pool.

#### Easy-Clean Net Canister

Easy-clean, large capacity net basket to hold debris.

# **Dual-Active Brushing**

Active scrubbing brush spins 2x the speed of the robot for more effective cleaning.

# **Energy-Saver Power Supply**

Energy-efficient power supply with simple on/off operation.