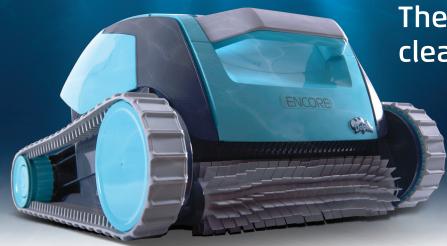

## Encore

The reliable, light-weight cleaner ideal for up to 30 foot pools.

# Most Reliable. Energy Efficient. Easy-to-Use.

The reliable, light-weight cleaner for modest pools.

Encore