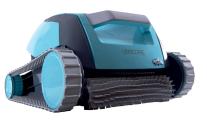

### Encore

## Encore

The reliable, light-weight cleaner ideal for up to 30 foot pools.

# Most Reliable. Energy Efficient. Easy-to-Use.

The reliable, light-weight cleaner for modest pools.

Encore