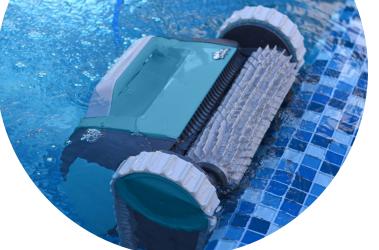

## Encore

The reliable, light-weight cleaner ideal for up to 30 foot pools.

## **Durable Tracks and** a Scrubbing Brush

Durable tracks and a scrubbing brush create the friction needed to remove leaves, dirt and debris on the floor and walls - leaving your pool sparkling clean.