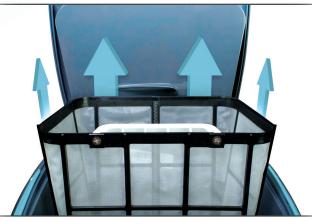

## **Quick Water Release**

Not only is the Dolphin Encore light-weight, but water quickly releases upon extraction from the pool - making cleanup a breeze.

Our large capacity, top load filter basket is easy-to-use. Just remove, open and rinse clean. Upgrade to an ultra-fine filter basket for two levels of filtration.