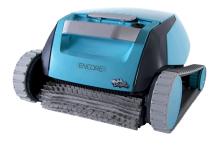

### Encore

## Encore

The reliable, light-weight cleaner ideal for up to 30 foot pools.

# Most Reliable. Energy Efficient. Easy-to-Use.

The reliable, light-weight cleaner for modest pools.

Encore