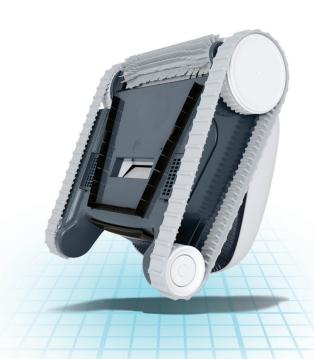

## **Durable Tracks and** a Scrubbing Brush

Durable tracks and a scrubbing brush create the friction needed to remove leaves, dirt and debris on the floor and walls - leaving your pool sparkling clean.