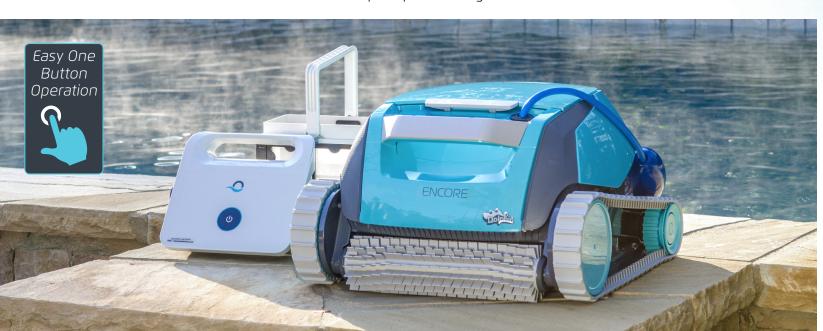

## Encore

The reliable, light-weight cleaner ideal for up to 30 foot pools.

# Most Reliable. Energy Efficient. Easy-to-Use.

The reliable, light-weight cleaner for modest pools.

Encore

#### **OPERATING FEATURES**

MyDolphin™ Bluetooth App

Remote Controllable

Caddy Included

Swivel

Warranty

**PROGRAMMING FEATURES** 

Weekly Timer