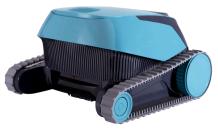

## Encore

The reliable, light-weight cleaner ideal for up to 30 foot pools.

# Most Reliable. Energy Efficient. Easy-to-Use.

The reliable, light-weight cleaner for modest pools.

Encore

## **Durable Tracks and** a Scrubbing Brush

Durable tracks and a scrubbing brush create the friction needed to remove leaves, dirt and debris on the floor and walls - leaving your pool sparkling clean.