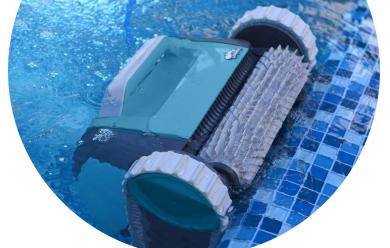

## **Durable Tracks and** a Scrubbing Brush

Durable tracks and a scrubbing brush create the friction needed to remove leaves, dirt and debris on the floor and walls - leaving your pool sparkling clean.