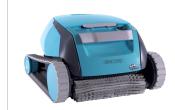

### Encore

## Encore

The reliable, light-weight cleaner ideal for up to 30 foot pools.

# Most Reliable. Energy Efficient. Easy-to-Use.

The reliable, light-weight cleaner for modest pools.

Encore