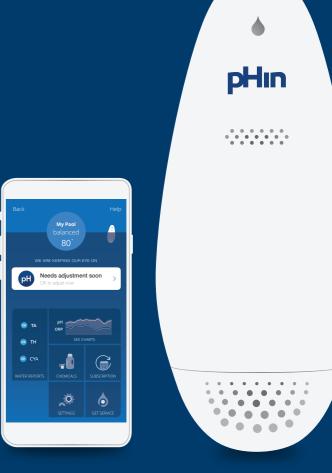

# **⊘** pHin<sup>™</sup> **Smart Water Care** For Pools and Hot Tubs

ENABLED

**TEMPERATURE** MONITORING

CHEMICAL MONITORING

**ALERTS &** ON-DEMAND ADVICE SERVICE

**Monitor Your Water Continuously** pHin monitors water 24/7 and tests it 144x per day. That's over 1,000 times more than usual! **Be Notified When Your Water Needs Attention** Only take action when you need to **Get Detailed Recommendations** For Your Chemicals Scan the chemicals you already use

> Easy to follow instructions tell you exactly how much to add when you scan a chemical

Use the pHin app to see when your pool or hot tub needs attention

Tap on actions to get detailed instructions