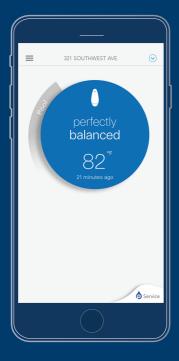

### **Know Your Water is Safe**

pHin monitors continuously and recommends only the chemicals you need.

> Easy to follow instructions tell you exactly how much to add when you scan a chemical

Use the pHin app to see when your pool or hot tub needs attention

Tap on actions to get detailed instructions