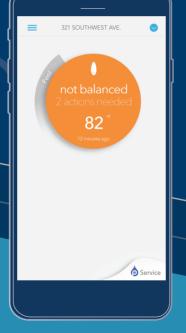

> Easy to follow instructions tell you exactly how much to add when you scan a chemical

Use the pHin app to see when your pool or hot tub needs attention

Tap on actions to get detailed instructions