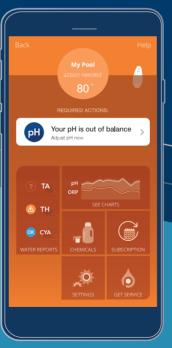

> Easy to follow instructions tell you exactly how much to add when you scan a chemical

Use the pHin app to see when your pool or hot tub needs attention

Tap on actions to get detailed instructions