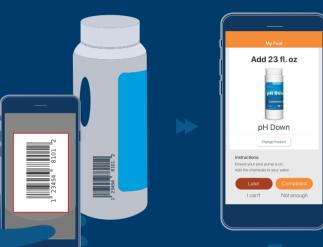

# **⊘** pHin<sup>™</sup> **Smart Water Care** For Pools and Hot Tubs

ENABLED

**TEMPERATURE** MONITORING

CHEMICAL MONITORING

**ALERTS &** ON-DEMAND ADVICE SERVICE

**Monitor Your Water Continuously** pHin monitors water 24/7 and tests it 144x per day. That's over 1,000 times more than usual! **Be Notified When Your Water Needs Attention** Only take action when you need to **Get Detailed Recommendations** For Your Chemicals Scan the chemicals you already use

> Easy to follow instructions tell you exactly how much to add when you scan a chemical

Use the pHin app to see when your pool or hot tub needs attention

Tap on actions to get detailed instructions