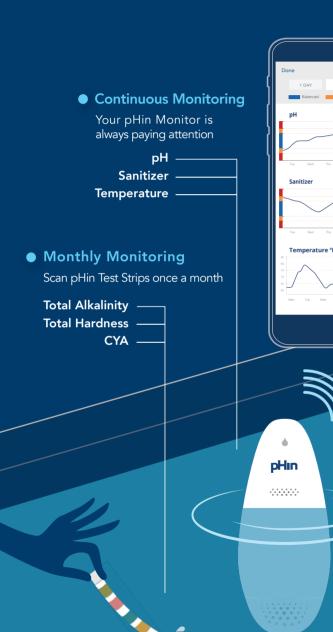

### **Know Your Water is Safe**

pHin monitors continuously and recommends only the chemicals you need.

# **⊘** pHin<sup>™</sup> **Smart Water Care** For Pools and Hot Tubs

ENABLED

**TEMPERATURE** MONITORING

CHEMICAL MONITORING

**ALERTS &** ON-DEMAND ADVICE SERVICE

**Monitor Your Water Continuously** pHin monitors water 24/7 and tests it 144x per day. That's over 1,000 times more than usual! **Be Notified When Your Water Needs Attention** Only take action when you need to **Get Detailed Recommendations** For Your Chemicals Scan the chemicals you already use