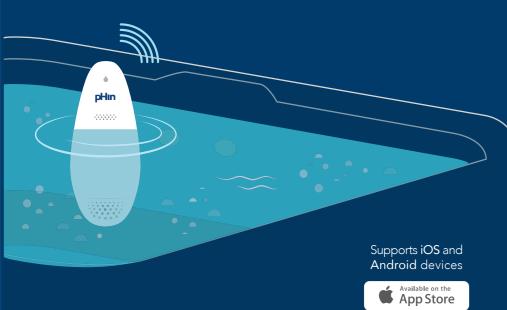

## **Flexible**

Works with pools, hot tubs and swim spas. Supports salt, chlorine and bromine.

## **Easy and Reliable**

State of the art sensor gives accurate, reliable readings.